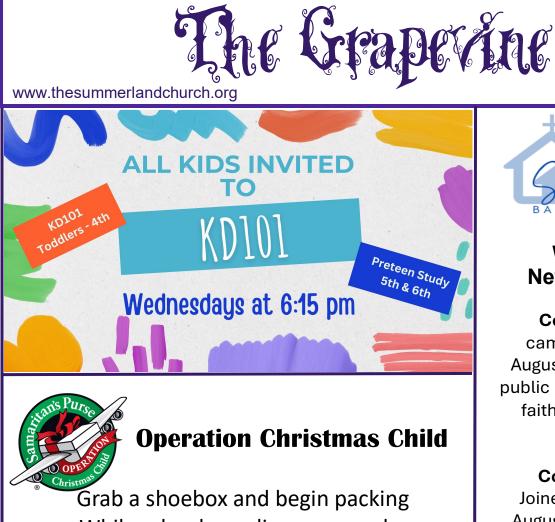

Weekly Activities

| Sun | Sunday School<br>AM Worship Service<br>Youth Bible Study                                               | 9:30 am<br>10:30 am<br>5:30 pm                      |
|-----|--------------------------------------------------------------------------------------------------------|-----------------------------------------------------|
| Wed | Prayer Meeting<br>Youth Worship & Bible Study<br>Children's KD101<br>Prayer Service<br>Choir Rehearsal | 6:15 pm<br>6:15 pm<br>6:15 pm<br>6:15 pm<br>7:15 pm |